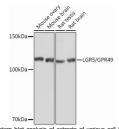

## Anti-LGR5 antibody (800-907) [S6MR] (STJ11101406)

## **TARGET INFORMATION**

Gene ID 8549 Gene Symbol LGR5

Uniprot ID LGR5\_HUMAN

Immunogen

Immunogen 800-907 Region

Specificity A synthetic peptide corresponding to a sequence within amino acids 800-907 of human LGR5/GPR49 (075473). Immunogen VIKFILLVVVPLPACLNPLL YILFNPHFKEDLVSLRKQTY VWTRSKHPSLMSINSDDVEK QSCDSTQALVTFTSSSITYD