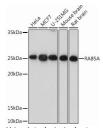

## Anti-RAB5A antibody (116-215) [S2MR] (STJ11101402)

## **GENERAL INFORMATION**

Product Type Primary antibodies

**Short Description** 

Applications WB/ELISA Host/Source Rabbit

Reactivity Human/Mouse/Rat

## **PRODUCT PROPERTIES**

Clonality Monoclonal Clone ID S2MR Concentration Lot specific Conjugation Unconjugated Purification Affinity purification Dilution Range WB:1:500-1:1000

ELISA:Recommended starting concentration is 1 Mu g/mL. Please optimize the concentration based on your specific assay