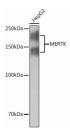

## Anti-MERTK antibody (1-100) [S0MR] (STJ11101400)

## **PRODUCT PROPERTIES**

Clonality Monoclonal Clone ID SOMR Concentration Lot specific Conjugation Unconjugated Purification Affinity purification Dilution Range WB:1:500-1:1000

ELISA:Recommended starting concentration is 1 Mu g/mL. Please optimize the concentration based on your specific assay

## **TARGET INFORMATION**

Gene ID 10461 Gene Symbol MERTK Uniprot ID MERTK\_HUMAN Immunogen .

Immunogen 1-100 Region

**Specificity** A synthetic peptide corresponding to a sequence within amino acids 1-100 of human MERTK (Q12866).