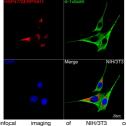

## Anti-SERPINH1 antibody (319-418) [S3MR] (STJ11101393)

## **GENERAL INFORMATION**

Product Type Primary antibodies

**Short Description** 

Applications WB/IHC-P/IF/ICC/ELISA

Host/Source Rabbit Reactivity Human/Mouse

## **PRODUCT PROPERTIES**

Clonality Monoclonal Clone ID S3MR Concentration Lot specific Conjugation Unconjugated Purification Affinity purification Dilution Range WB:1:1000-1:2000 IHC-P:1:100-1:800 IF/ICC:1:100-1:400