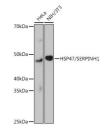

## Anti-SERPINH1 antibody (319-418) [S3MR] (STJ11101393)

## **GENERAL INFORMATION**

Product Type Primary antibodies

**Short Description** 

Applications WB/IHC-P/IF/ICC/ELISA

Host/Source Rabbit Reactivity Human/Mouse

## **PRODUCT PROPERTIES**

Clonality Monoclonal Clone ID S3MR Concentration Lot specific Conjugation Unconjugated Purification Affinity purification Dilution Range WB:1:1000-1:2000 IHC-P:1:100-1:800 IF/ICC:1:100-1:400