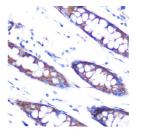

## Anti-SERPINH1 antibody (319-418) [S3MR] (STJ11101393)

## **GENERAL INFORMATION**

Product Type Primary antibodies

**Short Description** 

Applications WB/IHC-P/IF/ICC/ELISA

Host/Source Rabbit Reactivity Human/Mouse

## **PRODUCT PROPERTIES**

Clonality Monoclonal Clone ID S3MR Concentration Lot specific Conjugation Unconjugated Purification Affinity purification Dilution Range WB:1:1000-1:2000 IHC-P:1:100-1:800 IF/ICC:1:100-1:400