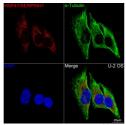

## Anti-SERPINH1 antibody (319-418) [S3MR] (STJ11101393)

## **GENERAL INFORMATION**

Product Type Primary antibodies

**Short Description** 

Applications WB/IHC-P/IF/ICC/ELISA

Host/Source Rabbit Reactivity Human/Mouse

## **PRODUCT PROPERTIES**

Clonality Monoclonal Clone ID S3MR Concentration Lot specific Conjugation Unconjugated Purification Affinity purification Dilution Range WB:1:1000-1:2000 IHC-P:1:100-1:800 IF/ICC:1:100-1:400