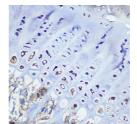

## Anti-ACAN antibody (761-861) [S1MR] (STJ11101391)

## **PRODUCT PROPERTIES**

Clonality Monoclonal Clone ID S1MR Concentration Lot specific Conjugation Unconjugated Purification Affinity purification Dilution Range WB:1:1000-1:4000

IHC-P:1:50-1:200

ELISA:Recommended starting concentration is 1 Mu g/mL. Please optimize the concentration based on your specific assay