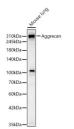

## Anti-ACAN antibody (761-861) [S1MR] (STJ11101391)

## **PRODUCT PROPERTIES**

Clonality Monoclonal Clone ID S1MR Concentration Lot specific Conjugation Unconjugated Purification Affinity purification Dilution Range WB:1:1000-1:4000

IHC-P:1:50-1:200

ELISA:Recommended starting concentration is 1 Mu g/mL. Please optimize the concentration based on your specific assay