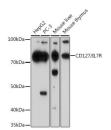

## Anti-IL7R antibody (300-400) [S6MR] (STJ11101386)

## **GENERAL INFORMATION**

Product Type Primary antibodies

**Short Description** 

Applications WB/IF/ICC/ELISA Host/Source Rabbit

Reactivity Human/Mouse/Rat

## **PRODUCT PROPERTIES**

Clonality Monoclonal Clone ID S6MR Concentration Lot specific Conjugation Unconjugated Purification Affinity purification Dilution Range WB:1:1000-1:2000

IF/ICC:1:100-1:1000

ELISA:Recommended starting concentration is 1 Mu g/mL. Please optimize the concentration based on your specific assay