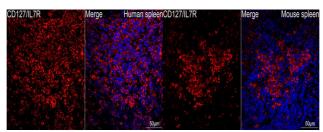

## Anti-IL7R antibody (300-400) [S6MR] (STJ11101386)

## **GENERAL INFORMATION**

Product Type Primary antibodies

**Short Description** 

Applications WB/IF/ICC/ELISA Host/Source Rabbit

Reactivity Human/Mouse/Rat

## **PRODUCT PROPERTIES**

Clonality Monoclonal Clone ID S6MR Concentration Lot specific Conjugation Unconjugated Purification Affinity purification Dilution Range WB:1:1000-1:2000

IF/ICC:1:100-1:1000

ELISA:Recommended starting concentration is 1 Mu g/mL. Please optimize the concentration based on your specific assay