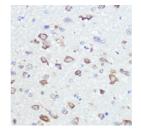

## Anti-GRIA2 antibody (150-250) [S2MR] (STJ11101312)

## **TARGET INFORMATION**

Gene ID 2891 Gene Symbol GRIA2

Uniprot ID GRIA2\_HUMAN

Immunogen Immunogen

Region

Specificity A synthetic peptide corresponding to a sequence within amino acids 150-250 of human GluR2/GRIA2 (P42262). Immunogen YLYDSDRGLSTLQAVLDSAA EKKWQVTAINVGNINNDKKD EMYRSLFQDLELKKERRVIL DCERDKVNDIVDQVITIGKH
Sequence VKGYHYIIANLGFTDGDLLK I