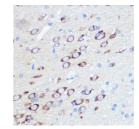

## Anti-GRIA2 antibody (150-250) [S2MR] (STJ11101312)

## **TARGET INFORMATION**

Gene ID 2891 Gene Symbol GRIA2

Uniprot ID GRIA2\_HUMAN

Immunogen Immunogen

Region

Specificity A synthetic peptide corresponding to a sequence within amino acids 150-250 of human GluR2/GRIA2 (P42262). Immunogen YLYDSDRGLSTLQAVLDSAA EKKWQVTAINVGNINNDKKD EMYRSLFQDLELKKERRVIL DCERDKVNDIVDQVITIGKH
Sequence VKGYHYIIANLGFTDGDLLK I