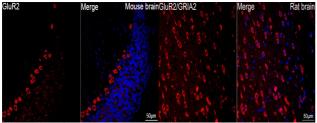

## Anti-GRIA2 antibody (150-250) [S2MR] (STJ11101312)

## **TARGET INFORMATION**

Gene ID 2891 Gene Symbol GRIA2

Uniprot ID GRIA2\_HUMAN

Immunogen Immunogen

Region

Specificity A synthetic peptide corresponding to a sequence within amino acids 150-250 of human GluR2/GRIA2 (P42262). Immunogen YLYDSDRGLSTLQAVLDSAA EKKWQVTAINVGNINNDKKD EMYRSLFQDLELKKERRVIL DCERDKVNDIVDQVITIGKH
Sequence VKGYHYIIANLGFTDGDLLK I