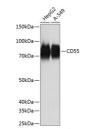

## Anti-CD55 antibody (50-150) [S8MR] (STJ11101308)

## **PRODUCT PROPERTIES**

Clonality Monoclonal Clone ID S8MR Concentration Lot specific Conjugation Unconjugated Purification Affinity purification Dilution Range WB:1:500-1:2000

IHC-P:1:50-1:200

ELISA:Recommended starting concentration is 1 Mu g/mL. Please optimize the concentration based on your specific assay