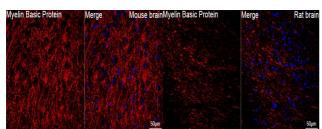

## Anti-MBP antibody (161-304) [S5MR] (STJ11101285)

## **GENERAL INFORMATION**

Product Type Primary antibodies

Short

Description

Applications WB/IF/ICC/ELISA Host/Source Rabbit Reactivity Mouse/Rat

## **TARGET INFORMATION**

Gene ID 4155

Gene Symbol MBP

Uniprot ID MBP\_HUMAN

Immunogen Immunogen 161-304

Specificity Recombinant fusion protein containing a sequence corresponding to amino acids 161-304 of human Myelin Basic Protein (P02686).