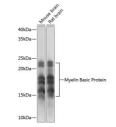

## Anti-MBP antibody (161-304) [S5MR] (STJ11101285)

## **GENERAL INFORMATION**

Product Type Primary antibodies

Short

Description

Applications WB/IF/ICC/ELISA Host/Source Rabbit Reactivity Mouse/Rat

## **PRODUCT PROPERTIES**

Clonality Monoclonal Clone ID S5MR Concentration Lot specific Conjugation Unconjugated Purification Affinity purification **Dilution** WB:1:1000-1:6000 Range IF/ICC:1:200-1:2000

## **TARGET INFORMATION**

Gene ID 4155

Gene Symbol MBP

Uniprot ID MBP\_HUMAN

Immunogen Immunogen 161-304

Specificity Recombinant fusion protein containing a sequence corresponding to amino acids 161-304 of human Myelin Basic Protein (P02686).