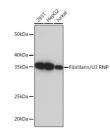

## Anti-FBL antibody (222-321) [S8MR] (STJ11101258)

## **TARGET INFORMATION**

Gene ID 2091 Gene Symbol FBL

Uniprot ID FBRL\_HUMAN

Immunogen Immunogen

Region

Specificity A synthetic peptide corresponding to a sequence within amino acids 222-321 of human Fibrillarin/U3 RNP (P22087).