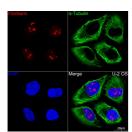

## **GENERAL INFORMATION**

Product Type Primary antibodies

**Short Description** 

Applications WB/IF/ICC/IP/ELISA

Host/Source Rabbit

Reactivity Human/Mouse/Rat

## **TARGET INFORMATION**

Gene ID 2091 Gene Symbol FBL

Uniprot ID FBRL\_HUMAN

Immunogen Immunogen

Region

Specificity A synthetic peptide corresponding to a sequence within amino acids 222-321 of human Fibrillarin/U3 RNP (P22087).