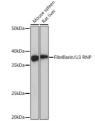

## Anti-FBL antibody (222-321) [S8MR] (STJ11101258)

## **TARGET INFORMATION**

Gene ID 2091 Gene Symbol FBL

Uniprot ID FBRL\_HUMAN

Immunogen Immunogen

Region

Specificity A synthetic peptide corresponding to a sequence within amino acids 222-321 of human Fibrillarin/U3 RNP (P22087).