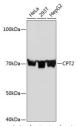

## Anti-CPT2 antibody (559-658) [S9MR] (STJ11101249)

## **GENERAL INFORMATION**

Product Type Primary antibodies

Short Description

Applications WB/ELISA Host/Source Rabbit

Reactivity Human/Mouse/Rat

## **PRODUCT PROPERTIES**

Clonality Monoclonal Clone ID S9MR Concentration Lot specific Conjugation Unconjugated Purification Affinity purification Dilution Range WB:1:1000-1:4000

ELISA:Recommended starting concentration is 1 Mu g/mL. Please optimize the concentration based on your specific assay