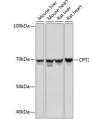

## Anti-CPT2 antibody (559-658) [S9MR] (STJ11101249)

## **GENERAL INFORMATION**

Product Type Primary antibodies

Short Description

Applications WB/ELISA Host/Source Rabbit

Reactivity Human/Mouse/Rat

## **PRODUCT PROPERTIES**

Clonality Monoclonal Clone ID S9MR Concentration Lot specific Conjugation Unconjugated Purification Affinity purification Dilution Range WB:1:1000-1:4000

ELISA:Recommended starting concentration is 1 Mu g/mL. Please optimize the concentration based on your specific assay