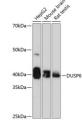

## Anti-DUSP6 antibody (282-381) [S0MR] (STJ11101230)

## **GENERAL INFORMATION**

Product Type Primary antibodies

**Short Description** 

Applications WB/IHC-P/ELISA Host/Source Rabbit

Reactivity Human/Mouse/Rat

## **PRODUCT PROPERTIES**

Clonality Monoclonal Clone ID SOMR Concentration Lot specific Conjugation Unconjugated Purification Affinity purification Dilution Range WB:1:1000-1:2000 IHC-P:1:200-1:800

ELISA:Recommended starting concentration is 1 Mu g/mL. Please optimize the concentration based on your specific assay