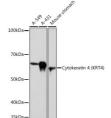

## **PRODUCT PROPERTIES**

Clonality Monoclonal Clone ID S1MR Concentration Lot specific Conjugation Unconjugated Purification Affinity purification Dilution Range WB:1:1000-1:4000

IHC-P:1:500-1:2000 IF/ICC:1:100-1:400