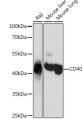

## **GENERAL INFORMATION**

Product Type Primary antibodies

**Short Description** 

Applications WB/IHC-P/ELISA Host/Source Rabbit

Reactivity Human/Mouse/Rat

## **PRODUCT PROPERTIES**

Clonality Polyclonal Clone ID

Concentration Lot specific Conjugation Unconjugated Purification Affinity purification Dilution Range WB:1:500-1:2000

IHC-P:1:50-1:100

ELISA:Recommended starting concentration is 1 Mu g/mL. Please optimize the concentration based on your specific assay