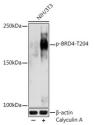

## Anti-Phospho-BRD4-T204 antibody (STJ11101157)

## **TARGET INFORMATION**

Gene ID 23476 Gene Symbol BRD4

Uniprot ID BRD4\_HUMAN Immunogen ASTPP

Immunogen Region

**Specificity** A synthetic phosphorylated peptide around T204 of human BRD4 (NP\_490597.1).