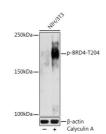

## Anti-Phospho-BRD4-T204 antibody (STJ11101157)

## **TARGET INFORMATION**

Gene ID 23476 Gene Symbol BRD4

Uniprot ID BRD4\_HUMAN Immunogen ASTPP

Immunogen Region

**Specificity** A synthetic phosphorylated peptide around T204 of human BRD4 (NP\_490597.1).