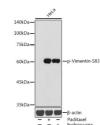

## **TARGET INFORMATION**

Gene ID 7431

Gene Symbol

Uniprot ID VIME\_HUMAN

Immunogen QDSVD

Immunogen Region

**Specificity** A synthetic phosphorylated peptide around S83 of human VIM (NP\_003371.2).

Immunogen Sequence