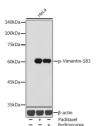

## **TARGET INFORMATION**

Gene ID 7431

Gene Symbol

Uniprot ID VIME\_HUMAN

Immunogen QDSVD

Immunogen Region

**Specificity** A synthetic phosphorylated peptide around S83 of human VIM (NP\_003371.2).

Immunogen Sequence