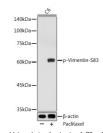

## **TARGET INFORMATION**

Gene ID 7431

Gene Symbol

Uniprot ID VIME\_HUMAN

Immunogen QDSVD

Immunogen Region

**Specificity** A synthetic phosphorylated peptide around S83 of human VIM (NP\_003371.2).

Immunogen Sequence