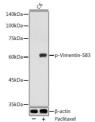

## **TARGET INFORMATION**

Gene ID 7431

Gene Symbol

Uniprot ID VIME\_HUMAN

Immunogen QDSVD

Immunogen Region

**Specificity** A synthetic phosphorylated peptide around S83 of human VIM (NP\_003371.2).

Immunogen Sequence