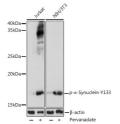

## Anti-Phospho-SNCA-Y133 antibody (STJ11101127)

## **TARGET INFORMATION**

Gene ID 6622

Gene Symbol SNCA

Uniprot ID SYUA\_HUMAN

Immunogen EGYQD

Immunogen Region

**Specificity** A synthetic phosphorylated peptide around Y133 of human alpha-Synuclein (NP\_000336.1).