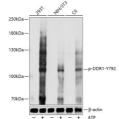

## Anti-Phospho-DDR1-Y792 antibody (STJ11101110)

## **TARGET INFORMATION**

Gene ID 780 Gene Symbol DDR1

Uniprot ID DDR1\_HUMAN

Immunogen NLYAG

Immunogen Region

**Specificity** A synthetic phosphorylated peptide around Y792 of human DDR1 (NP\_054699.2).

Immunogen Sequence