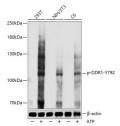

## Anti-Phospho-DDR1-Y792 antibody (STJ11101110)

## **TARGET INFORMATION**

Gene ID 780 Gene Symbol DDR1

Uniprot ID DDR1\_HUMAN

Immunogen NLYAG

Immunogen Region

**Specificity** A synthetic phosphorylated peptide around Y792 of human DDR1 (NP\_054699.2).

Immunogen Sequence