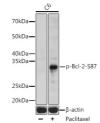

analysis of extracts of C6 cells 2-S87 antibody (STJ11101109) at

ones: 50-Bcl-2-S87 nacc.
01109) at 1:1000 dilution.
litaxel (100 nM) at 37
ary antibody: HRP Goat.
00856) at 1:10000 dilution.