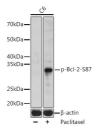

analysis of extracts of C6 cells 2-S87 antibody (STJ11101109) at

ones: 50-Bcl-2-S87 nacc.
01109) at 1:1000 dilution.
litaxel (100 nM) at 37
ary antibody: HRP Goat.
00856) at 1:10000 dilution.