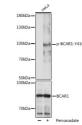

## Anti-Phospho-BCAR1-Y410 antibody (STJ11101096)

## **TARGET INFORMATION**

Gene ID 9564

Gene Symbol BCAR1

Uniprot ID BCAR1\_HUMAN

Immunogen GVYAV

Immunogen Region

**Specificity** A synthetic phosphorylated peptide around Y410 of human BCAR1 (NP\_055382.2?).