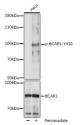

## Anti-Phospho-BCAR1-Y410 antibody (STJ11101096)

## **TARGET INFORMATION**

Gene ID 9564

Gene Symbol BCAR1

Uniprot ID BCAR1\_HUMAN

Immunogen GVYAV

Immunogen Region

**Specificity** A synthetic phosphorylated peptide around Y410 of human BCAR1 (NP\_055382.2?).