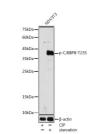

## Anti-Phospho-CEBPB-T235 antibody (STJ11101093)

## **TARGET INFORMATION**

Gene ID 1051

Gene Symbol CEBPB

Uniprot ID CEBPB\_HUMAN

Immunogen PGTPS

Immunogen Region

**Specificity** A synthetic phosphorylated peptide around T235 of human C/EBPB (NP\_005185.2).