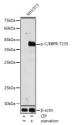

## Anti-Phospho-CEBPB-T235 antibody (STJ11101093)

## **TARGET INFORMATION**

Gene ID 1051

Gene Symbol CEBPB

Uniprot ID CEBPB\_HUMAN

Immunogen PGTPS

Immunogen Region

**Specificity** A synthetic phosphorylated peptide around T235 of human C/EBPB (NP\_005185.2).