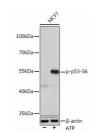

## Anti-Phospho-Tp53-S6 antibody (STJ11101083)

## **TARGET INFORMATION**

Gene ID 7157

Gene Symbol

Uniprot ID P53\_HUMAN Immunogen PQSDP

Immunogen Region

**Specificity** A synthetic phosphorylated peptide around S6 of human p53 (NP\_000537.3).

Immunogen Sequence