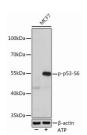

## Anti-Phospho-Tp53-S6 antibody (STJ11101083)

## **TARGET INFORMATION**

Gene ID 7157

Gene Symbol

Uniprot ID P53\_HUMAN Immunogen PQSDP

Immunogen Region

**Specificity** A synthetic phosphorylated peptide around S6 of human p53 (NP\_000537.3).

Immunogen Sequence