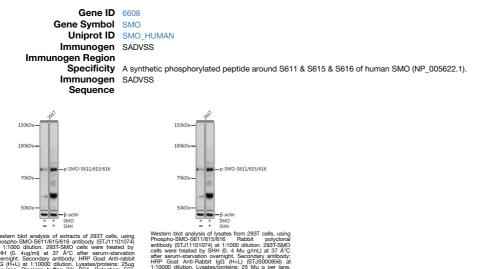

## Anti-Phospho-SMO-S611/615/616 antibody (STJ11101074) STJ11101074

## **PRODUCT PROPERTIES**

 Clonality Clone ID
 Polyclonal

 Concentration Concentration
 Lot specific

 Conciguation
 Unconjugated

 Minity purification
 Affinity purification

 Dilution Range
 WB:1:500-1:1000