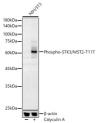

## Anti-Phospho-STK3-T117 antibody (STJ11101068)

## **TARGET INFORMATION**

Gene ID 6788

Gene Symbol STK3

Uniprot ID STK3\_HUMAN

Immunogen NKTLI

Immunogen Region

**Specificity** A synthetic phosphorylated peptide around T117 of human STK3/MST2 (NP\_006272.2).