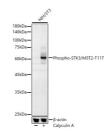

## Anti-Phospho-STK3-T117 antibody (STJ11101068)

## **TARGET INFORMATION**

Gene ID 6788

Gene Symbol STK3

Uniprot ID STK3\_HUMAN

Immunogen NKTLI

Immunogen Region

**Specificity** A synthetic phosphorylated peptide around T117 of human STK3/MST2 (NP\_006272.2).