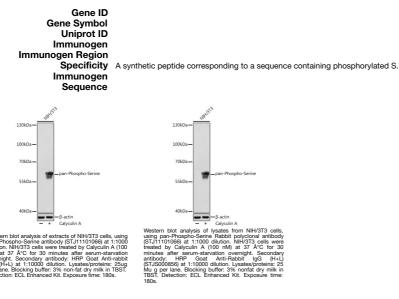

## **PRODUCT PROPERTIES**

 Clonality
 Polyclonal

 Clone ID
 Not specific

 Concentration
 Lot specific

 Conjugation
 Unconjugated

 Purification
 Affinity purification

 Dilution Range
 WB:1:500-1:1000

 ELSA:Recommended starting concentration is 1 Mu g/mL. Please optimize the concentration based on your specific assay requirements.