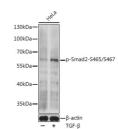

## Anti-Phospho-SMAD2-S465/S467 antibody (STJ11101059)

## **TARGET INFORMATION**

Gene ID 4087 Gene Symbol SMAD2

Uniprot ID SMAD2\_HUMAN

Immunogen SSMS

Immunogen Region

**Specificity** A synthetic phosphorylated peptide around S465 & S467 of human Smad2 (NP\_005892.1).