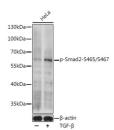

## Anti-Phospho-SMAD2-S465/S467 antibody (STJ11101059)

## **TARGET INFORMATION**

Gene ID 4087 Gene Symbol SMAD2

Uniprot ID SMAD2\_HUMAN

Immunogen SSMS

Immunogen Region

**Specificity** A synthetic phosphorylated peptide around S465 & S467 of human Smad2 (NP\_005892.1).