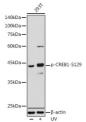

Immunogen

Sequence

rn blot analysis of lysates ho-CREB1-S129 Rabbit 1101038) at 1:500 diluti 1 by UV at room temperat dary antibody.