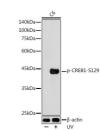

Immunogen

Sequence

rn blot analysis of lysates ho-CREB1-S129 Rabbit 1101038) at 1:500 diluti 1 by UV at room temperat dary antibody.