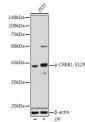

Immunogen

Sequence

rn blot analysis of lysates ho-CREB1-S129 Rabbit 1101038) at 1:500 diluti 1 by UV at room temperat dary antibody.