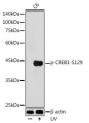

Immunogen

Sequence

rn blot analysis of lysates ho-CREB1-S129 Rabbit 1101038) at 1:500 diluti 1 by UV at room temperat dary antibody.