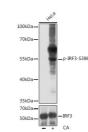

## Anti-Phospho-IRF3-S386 antibody (STJ11100998)

## **TARGET INFORMATION**

Gene ID 3661 Gene Symbol IRF3

Uniprot ID IRF3\_HUMAN Immunogen ASSLE

Immunogen Region

**Specificity** A synthetic phosphorylated peptide around S386 of human IRF3 (NP\_001562.1).