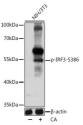

## Anti-Phospho-IRF3-S386 antibody (STJ11100998)

## **TARGET INFORMATION**

Gene ID 3661 Gene Symbol IRF3

Uniprot ID IRF3\_HUMAN Immunogen ASSLE

Immunogen Region

**Specificity** A synthetic phosphorylated peptide around S386 of human IRF3 (NP\_001562.1).