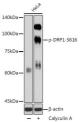

## Anti-Phospho-DNM1L-S616 antibody (STJ11100990)

## **TARGET INFORMATION**

Gene ID 10059

Gene Symbol DNM1L

Uniprot ID DNM1L\_HUMAN

Immunogen PASPQ

Immunogen Region

**Specificity** A synthetic phosphorylated peptide around S616 of human DRP1 (NP\_036192.2).