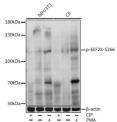

## Anti-Phospho-EEF2K-S366 antibody (STJ11100986)

## **TARGET INFORMATION**

Gene ID 29904 Gene Symbol EEF2K

Uniprot ID EF2K\_HUMAN Immunogen

Immunogen Region

**Specificity** A synthetic phosphorylated peptide around S366 of human EEF2K (NP\_037434.1).

Immunogen Sequence