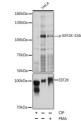

## Anti-Phospho-EEF2K-S366 antibody (STJ11100986)

## **TARGET INFORMATION**

Gene ID 29904 Gene Symbol EEF2K

Uniprot ID EF2K\_HUMAN Immunogen

Immunogen Region

**Specificity** A synthetic phosphorylated peptide around S366 of human EEF2K (NP\_037434.1).

Immunogen Sequence