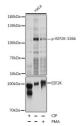

## Anti-Phospho-EEF2K-S366 antibody (STJ11100986)

## **TARGET INFORMATION**

Gene ID 29904 Gene Symbol EEF2K

Uniprot ID EF2K\_HUMAN Immunogen

Immunogen Region

**Specificity** A synthetic phosphorylated peptide around S366 of human EEF2K (NP\_037434.1).

Immunogen Sequence