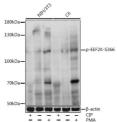

## Anti-Phospho-EEF2K-S366 antibody (STJ11100986)

## **TARGET INFORMATION**

Gene ID 29904 Gene Symbol EEF2K

Uniprot ID EF2K\_HUMAN Immunogen

Immunogen Region

**Specificity** A synthetic phosphorylated peptide around S366 of human EEF2K (NP\_037434.1).

Immunogen Sequence