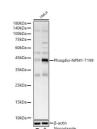

## Anti-Phospho-NPM1-T199 antibody (STJ11100977)

## **TARGET INFORMATION**

Gene ID 4869

Gene Symbol

Uniprot ID NPM\_HUMAN

Immunogen RDTPA

Immunogen Region

**Specificity** A synthetic phosphorylated peptide around T199 of human NPM1 (NP\_001032827.1).

Immunogen Sequence