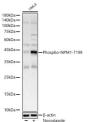

## Anti-Phospho-NPM1-T199 antibody (STJ11100977)

## **TARGET INFORMATION**

Gene ID 4869

Gene Symbol

Uniprot ID NPM\_HUMAN

Immunogen RDTPA

Immunogen Region

**Specificity** A synthetic phosphorylated peptide around T199 of human NPM1 (NP\_001032827.1).

Immunogen Sequence