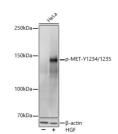

## Anti-Phospho-MET-Y1234/1235 antibody (STJ11100968)

## **TARGET INFORMATION**

Gene ID 4233

Gene Symbol MET

Uniprot ID MET\_HUMAN

Immunogen KEYYSV

Immunogen Region

**Specificity** A synthetic phosphorylated peptide around Y1234 & Y1235 of human MET (NP\_000236.2).