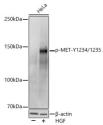

## Anti-Phospho-MET-Y1234/1235 antibody (STJ11100968)

## **TARGET INFORMATION**

Gene ID 4233

Gene Symbol MET

Uniprot ID MET\_HUMAN

Immunogen KEYYSV

Immunogen Region

**Specificity** A synthetic phosphorylated peptide around Y1234 & Y1235 of human MET (NP\_000236.2).