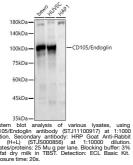

## Anti-ENG antibody (26-658) (STJ11100917) STJ11100917

## **TARGET INFORMATION**

| Gene ID             | 2022                                                                                                                           |
|---------------------|--------------------------------------------------------------------------------------------------------------------------------|
| Gene Symbol         | ENG                                                                                                                            |
| Uniprot ID          | EGLN_HUMAN                                                                                                                     |
| Immunogen           |                                                                                                                                |
| Immunogen<br>Region | 26-658                                                                                                                         |
| Specificity         | Recombinant fusion protein containing a sequence corresponding to amino acids 26-337 of human CD105/Endoglin (NP_001108225.1). |
| Immunogen           | ETVHCDLQPVGPERGEVTYT TSQVSKGCVAQAPNAILEVH VLFLEFPTGPSQLELTLQAS KQNGTWPREVLLVLSVNSSV                                            |
| Sequence            | FLHLQALGIPLHLAYNSSLV TFQEPPGVNTTELPSFPKTQ ILEWAAERGPITSAAELNDP QSILLRLGQAQGSLSFCMLE                                            |
|                     | ASQDMGRTLEWRPRTPALVR GCHLEGVAGHKEAHILRVLP GHSAGPRTVTVKVELSCAPG DLDAVLILQGPPYVSWLID                                             |
|                     |                                                                                                                                |
|                     |                                                                                                                                |