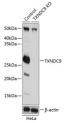

## Anti-TXNDC9 antibody (1-110) (STJ11100745)

## **TARGET INFORMATION**

Gene ID 10190 Gene Symbol TXNDC9 Uniprot ID TXND9\_HUMAN

**Immunogen** Immunogen Region

Specificity Recombinant fusion protein containing a sequence corresponding to amino acids 1-110 of human TXNDC9 (NP\_005774.2). Immunogen  ${\tt MEADASVDMFSKVLEHQLLQ\ TTKLVEEHLDSEIQKLDQMD\ EDELERLKEKRLQALRKAQQ\ QKQEWLSKGHGEYREIPSER}$ 