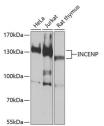

nge WB:1:500-1:2000

ELISA:Recommended starting concentration is 1 Mu g/mL. Please optimize the concentration based on your specific assay

requirements.

Formulation PBS with 0.02% Sodium Azide, 50% Glycerol, pH 7.3.

Isotype IgG

Storage Store at-20°C for up to 1 year from the date of receipt, and avoid repeat freeze-thaw cycles.

Instruction

## **TARGET INFORMATION**

Gene ID 3619

Gene Symbol INCENP

Uniprot ID INCE\_HUMAN

Immunogen Immunogen

Region

Specificity Recombinant fusion protein containing a sequence corresponding to amino acids 785-914 of human INCENP (NP\_064623.2). Immunogen ALNVTVDVQSPACTSYQMTP QGHRAPPKINPDNYGMDLNS DDSTDDEA SEQUENCE FGTILPLDLEDIFKKSKPRY HKRTSSAVWNSPPLQGARVP SSLAYSLKKH ALNVTVDVQSPACTSYQMTP QGHRAPPKINPDNYGMDLNS DDSTDDEAHPRKPIPTWARG TPLSQAIIHQYYHPPNLLEL