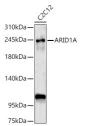

## Anti-ARID1A antibody (2195-2285) (STJ11100580)

## **TARGET INFORMATION**

Gene ID 8289

Gene Symbol ARID1A

Uniprot ID ARI1A\_HUMAN

Immunogen

Immunogen Region 2195-2285

Specificity Recombinant fusion protein containing a sequence corresponding to amino acids 2195-2285 of human ARID1A