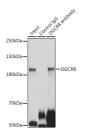

## Anti-DGCR8 antibody (180-340) (STJ11100564)

## **GENERAL INFORMATION**

Product Type Primary antibodies

Short Description

Applications WB/IHC-P/IP/ELISA

Host/Source Rabbit

Reactivity Human/Mouse/Rat

## **PRODUCT PROPERTIES**

Clonality Polyclonal

Clone ID

Concentration Lot specific Conjugation Unconjugated Purification Affinity purification **Dilution** WB:1:500-1:2000 Range IHC-P:1:50-1:200

IP:0.5 Mu g-4 Mu g antibody for 200 Mu g-400 Mu g extracts of whole cells