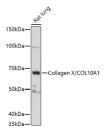

## Anti-COL10A1 antibody (521-680) (STJ11100547)

## **GENERAL INFORMATION**

Product Type Primary antibodies

Short

Description

Applications WB/IHC-P/ELISA Host/Source Rabbit Reactivity Human/Rat

## **PRODUCT PROPERTIES**

Clonality Polyclonal

Clone ID

Concentration Lot specific

Conjugation Unconjugated Purification Affinity purification **Dilution** WB:1:100-1:500 Range IHC-P:1:50-1:200

ELISA:Recommended starting concentration is 1 Mu g/mL. Please optimize the concentration based on your specific assay