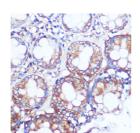

## Anti-COL10A1 antibody (521-680) (STJ11100547)

## **GENERAL INFORMATION**

Product Type Primary antibodies

Short

Description

Applications WB/IHC-P/ELISA Host/Source Rabbit Reactivity Human/Rat

## **PRODUCT PROPERTIES**

Clonality Polyclonal

Clone ID

Concentration Lot specific

Conjugation Unconjugated Purification Affinity purification **Dilution** WB:1:100-1:500 Range IHC-P:1:50-1:200

ELISA:Recommended starting concentration is 1 Mu g/mL. Please optimize the concentration based on your specific assay