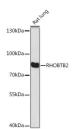

## Anti-RHOBTB2 antibody (320-480) (STJ11100386)

## **TARGET INFORMATION**

Gene ID 23221 Gene Symbol RHOBTB2 Uniprot ID RHBT2\_HUMAN Immunogen

Immunogen 320-480

Specificity Recombinant fusion protein containing a sequence corresponding to amino acids 320-480 of human RHOBTB2 (NP\_001153508.1). Immunogen MDLSEGELGGPSEPGGTHPE DHQGHSDQHHHHHHHHHHHHGHDF FLLRAASFDVCESVDEAGGS GPAGLRASTSDGILRGNGTG