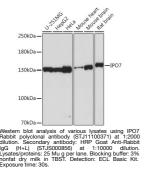

|
| Isotype                | IgG                                                                                                                                 |
| Storage<br>Instruction | Store at-20°C for up to 1 year from the date of receipt, and avoid repeat freeze-thaw cycles.                                       |

## **TARGET INFORMATION**

Gene ID 10527 Gene Symbol IP07 Uniprot ID IPO7\_HUMAN Immunogen Immunogen 900 aa Region

 Specificity
 A synthetic peptide corresponding to a sequence within amino acids 900 to the C-terminus of human IPO7 (NP\_006382.1).

 Immunogen
 ELGSDEDDIDEDGQEYLEIL AKQAGEDGDDEDWEEDDAEE TALEGYSTIIDDEDNPVDEY QIFKAIFQTIQNRNPVWYQA

 Sequence
 LTHGLNEEQRKQLQDIATLA DQRRAAHESKMIEKHGGYKF SAPVVPSSFNFGGPAPGMN



This product is suitable for in-vitro studies under the RESEARCH USE ONLY [RUO] licence. This product must not be used as for diagnostic or other medical purposes. St John's Laboratory Ltd, Knowledge Dock Business Centre, University Way, London, E16 2RD | Tel: 0208 223 3081