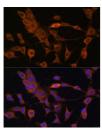

## Anti-PRDX4 antibody (10-110) (STJ11100264)

## **GENERAL INFORMATION**

Product Type Primary antibodies

**Short Description** 

Applications WB/IHC-P/IF/ICC/ELISA

Host/Source Rabbit

Reactivity Human/Mouse/Rat