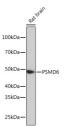

## Anti-PSMD6 antibody (23-307) (STJ11100219)

## **TARGET INFORMATION**

Gene ID 9861

Gene Symbol PSMD6

Uniprot ID PSMD6\_HUMAN

Immunogen Immunogen 23-307

Region

Specificity Recombinant fusion protein containing a sequence corresponding to amino acids 23-307 of human PSMD6 (NP\_055629.1). 
 Immunogen
 RFLLSLPEHRGDAAVRDELM AAVRDNNMAPYYEALCKSLD WQIDVDLLNKMKKANEDELK RLDEELEDAEKNLGESEIRD