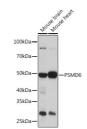

## Anti-PSMD6 antibody (23-307) (STJ11100219)

## **TARGET INFORMATION**

Gene ID 9861

Gene Symbol PSMD6

Uniprot ID PSMD6\_HUMAN

Immunogen Immunogen 23-307

Region

Specificity Recombinant fusion protein containing a sequence corresponding to amino acids 23-307 of human PSMD6 (NP\_055629.1). 
 Immunogen
 RFLLSLPEHRGDAAVRDELM AAVRDNNMAPYYEALCKSLD WQIDVDLLNKMKKANEDELK RLDEELEDAEKNLGESEIRD