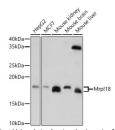

ended starting concentration is 1 Mu g/mL. Please optimize the concentration based on your specific assay

requirements.

Formulation PBS with 0.01% Thimerosal, 50% Glycerol, pH 7.3.

Isotype IgG

Storage Store at-20°C for up to 1 year from the date of receipt, and avoid repeat freeze-thaw cycles.

Instruction

## **TARGET INFORMATION**

Gene ID 67681

Gene Symbol Mrpl18

Uniprot ID RM18\_MOUSE

Immunogen Immunogen 42-180

Region

Specificity Recombinant fusion protein containing a sequence corresponding to amino acids 42-180 of mouse Mrpl18 (NP\_080586.1).

 
 Immunogen
 EAVAPEFTNRNPRNLELLGV ARKERGWATVWPNREFWHRL RVVKTQHHVEAFVEHLNGQV VVSASTREWAIKKHLYSTRN

 Sequence
 VVACESIGRVLAQRCLEAGI NEMVYQPTPWEASSDSIKRL QNAMTESGVMLREPRRIYE
VVACESIGRVLAQRCLEAGI NFMVYQPTPWEASSDSIKRL QNAMTESGVMLREPRRIYE