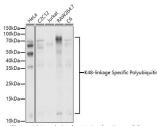

## **TARGET INFORMATION**

Gene ID Gene Symbol Uniprot ID Immunogen

Immunogen Region Specificity Immunogen

Sequence

A synthetic peptide corresponding to a sequence containing polyubiquitinated protein (K48 linkage).