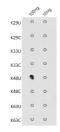

## **TARGET INFORMATION**

Gene ID Gene Symbol Uniprot ID Immunogen

Immunogen Region Specificity Immunogen

Sequence

A synthetic peptide corresponding to a sequence containing polyubiquitinated protein (K48 linkage).