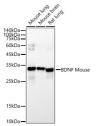

## Anti-BDNF antibody (20-247) [S9MM] (STJ11100099)

## **GENERAL INFORMATION**

Product Type Primary antibodies

Short Description

Applications WB/ELISA Host/Source Mouse Reactivity Mouse/Rat

## **PRODUCT PROPERTIES**

Clonality Monoclonal Clone ID S9MM Concentration Lot specific Conjugation Unconjugated Purification Affinity purification **Dilution** WB:1:5000-1:20000

Range ELISA:Recommended starting concentration is 1 Mu g/mL. Please optimize the concentration based on your specific assay