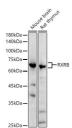

## Anti-RXRB antibody (283-298) (STJ11100090)

## **TARGET INFORMATION**

Gene ID 6257

Gene Symbol RXRB

Uniprot ID RXRB\_HUMAN Immunogen

Immunogen 283-298

Region

Immunogen Sequence

**Specificity** A synthetic peptide corresponding to a sequence within amino acids 200-300 of human RXRB (NP\_001257330.1). AGKRLCAICGDRSSGKHYGV YSCEGCKGFFKRTIRKDLTY SCRDNKDCTVDKRQRNRCQY CRYQKCLATGMKREAVQEER QRGKDKDGDGEGAGGAPEEM PVDRILEAELAVEQKSDQGV EGPGGTGGSGSSPNDPVTNI CQAADKQLFTLVEWAKRIPH  ${\tt FSSLPLDDQVILLRAGWNEL\ LIASFSHRSIDVRDGILLAT\ GLHVHRNSAHSAGVGAIFDR\ VLTELVSKMRDMRMDKTEL}$ 