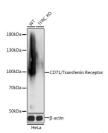

## Anti-TFRC antibody (100-250) (STJ11100056)

## **TARGET INFORMATION**

Gene ID 7037

Gene Symbol TFRC Uniprot ID TFR1\_HUMAN

Immunogen

Immunogen 100-250

Region

Specificity Recombinant fusion protein containing a sequence corresponding to amino acids 100-250 of human CD71/Transferrin Receptor