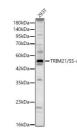

## Anti-TRIM21 antibody (80-330) (STJ11100000)

## **TARGET INFORMATION**

Gene ID 6737 Gene Symbol TRIM21 Uniprot ID RO52\_HUMAN Immunogen

Immunogen 80-330

Specificity Recombinant fusion protein containing a sequence corresponding to amino acids 80-330 of human TRIM21/SS-A (NP\_003132.2). SQEAREGTQGERCAVHGERL HLFCEKDGKALCWVCAQSRK HRDHAMVPLEEAAQEYQEKL QVALGELRRKQELAEKLEVE Immunogen Sequence IAIKRADWKKTVETQKSRIH AEFVQQKNFLVEEQRQLQE LEKDEREQLRILGEKEAKLA QQSQALQELISELDRRCHSS  ${\tt ALELLQEVIIVLERSESWNL\ KDLDITSPELRSVCHVPGLK\ KMLRTCAVHITLDPDTANPW\ LILSEDRRQVRLGDTQQSI}$ 