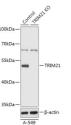

## Anti-TRIM21 antibody (80-330) (STJ11100000)

## **TARGET INFORMATION**

Gene ID 6737 Gene Symbol TRIM21 Uniprot ID RO52\_HUMAN Immunogen

Immunogen 80-330

Specificity Recombinant fusion protein containing a sequence corresponding to amino acids 80-330 of human TRIM21/SS-A (NP\_003132.2). SQEAREGTQGERCAVHGERL HLFCEKDGKALCWVCAQSRK HRDHAMVPLEEAAQEYQEKL QVALGELRRKQELAEKLEVE Immunogen Sequence IAIKRADWKKTVETQKSRIH AEFVQQKNFLVEEQRQLQE LEKDEREQLRILGEKEAKLA QQSQALQELISELDRRCHSS  ${\tt ALELLQEVIIVLERSESWNL\ KDLDITSPELRSVCHVPGLK\ KMLRTCAVHITLDPDTANPW\ LILSEDRRQVRLGDTQQSI}$ 