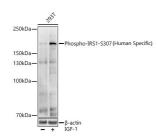

## Anti-Phospho-IRS1-S307 antibody (STJ110879)

## **TARGET INFORMATION**

Gene ID 3667 Gene Symbol IRS1

Uniprot ID IRS1\_HUMAN

Immunogen

Immunogen Region

Immunogen

Specificity A synthetic phosphorylated peptide around S307 of human IRS1 (NP\_005535.1).

Sequence