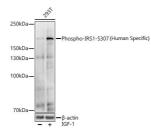

## Anti-Phospho-IRS1-S307 antibody (STJ110879)

## **TARGET INFORMATION**

Gene ID 3667 Gene Symbol IRS1

Uniprot ID IRS1\_HUMAN

Immunogen

Immunogen Region

Immunogen

Specificity A synthetic phosphorylated peptide around S307 of human IRS1 (NP\_005535.1).

Sequence