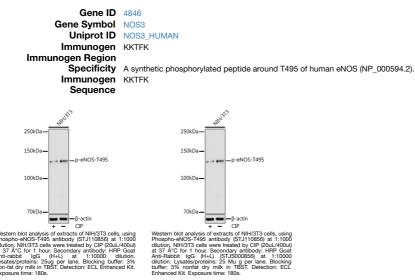

## Anti-Phospho-NOS3-T495 antibody (STJ110856) STJ110856

## **GENERAL INFORMATION**

Product Type Primary antibodies Short Description Applications WB/ELISA Host/Source Rabbit Reactivity Human/Mouse/Rat

## **PRODUCT PROPERTIES**

 Clonality
 Polyclonal

 Clone ID
 Descrit

 Concentration
 Lot specific

 Conjugation
 Unconjugated

 Purification
 Affinity purification

 Dilution Range
 WB:1:500-1:1000

 EISA:Recommended starting concentration is 1 Mu g/mL. Please optimize the concentration based on your specific assay requirements.

 Formulation
 PBS with 0.02% Sodium Azide, 50% Glycerol, pH 7.3.

 Isotype
 Isot eat-20°C for up to 1 year from the date of receipt, and avoid repeat freeze-thaw cycles.

## **TARGET INFORMATION**



This product is suitable for in-vitro studies under the RESEARCH USE ONLY [RUO] licence. This product must not be used as for diagnostic or other medical purposes. St John's Laboratory Ltd, Knowledge Dock Business Centre, University Way, London, E16 2RD | Tel: 0208 223 3081